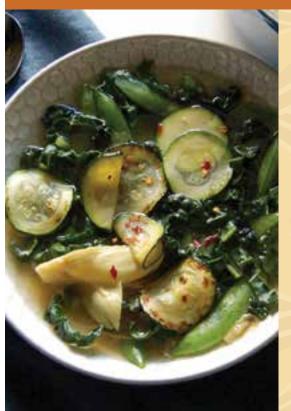

### Leek, Mushroom and Zucchini Noodle Soup

#### **NGREDIENTS**

- 1 tablespoon ghee or olive oil
- 1 large leek, white and light-green parts only, washed and thinly sliced into half-moons (about 1 cup)
- 4 ounces shiitake mushrooms, sliced
- 4 ounces cremini mushrooms, sliced
- 1/4 teaspoon salt
- ¼ teaspoon black pepper
- 3 cloves garlic, minced
- 2 tablespoons white miso
- 6 cups low-sodium vegetable broth
- 1 bay leaf
- 2 sprigs fresh thyme
- 2 cups thinly sliced, loosely packed lacinato or baby kale
- 8 ounces zucchini noodles (about ¾ pound zucchini, spiralized)
- 2 tablespoons fresh lemon juice
- 2 teaspoons toasted sesame oil
- Crushed red pepper flakes, for garnish

#### **INSTRUCTIONS**

- 1. Heat ghee or oil in a 4½-quart, heavy-bottomed pot over medium-high. Add leeks, mushrooms, salt and pepper, and cook until soft and translucent. Add garlic, and cook an additional 1 minute.
- 2. Mix miso with 2 tablespoons broth until smooth. Add mixture plus remaining broth, bay leaf and thyme to vegetables. Bring to a boil, reduce to a simmer and cook for 5 minutes. Sprinkle in kale, cover and steam for 3–4 minutes.
- 3. Uncover, and stir in zucchini noodles; cook for 2–3 minutes. Add lemon juice and sesame oil. Taste, and adjust seasoning.
- 4. Remove thyme sprigs and bay leaf. Ladle soup into bowls, and garnish with red pepper flakes.